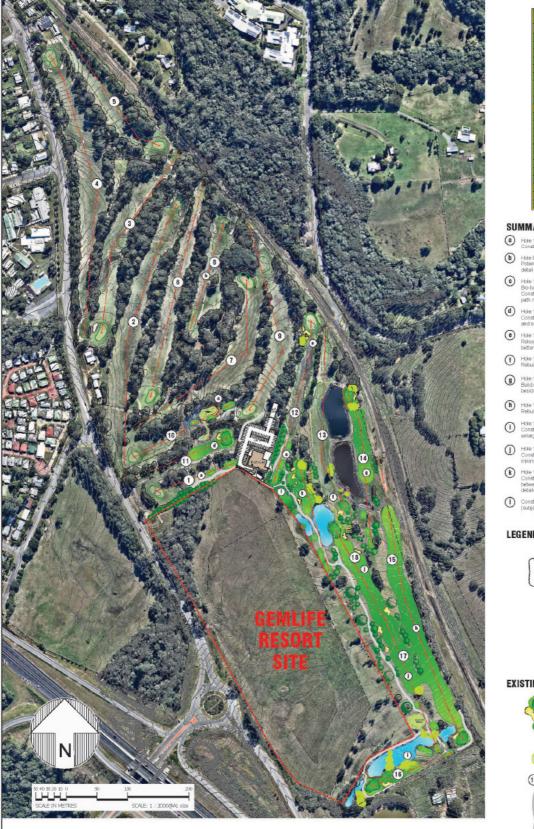

### SUMMARY OF GOLF WORKS

- Hole 10 180m par 3
  Bio-basin to be installed as part of resident construct new tees in conjunction with path reallignment.
- Hote 12 270m par 4
  Relocate new trees and add bunkers short of green to better suit short par 4 playing strategy.

### LEGEND:

### **EXISTING HOLE**

### PROPOSED HOLE

email: graham@gnpgolf.com.au February 2020 G288.MP.07