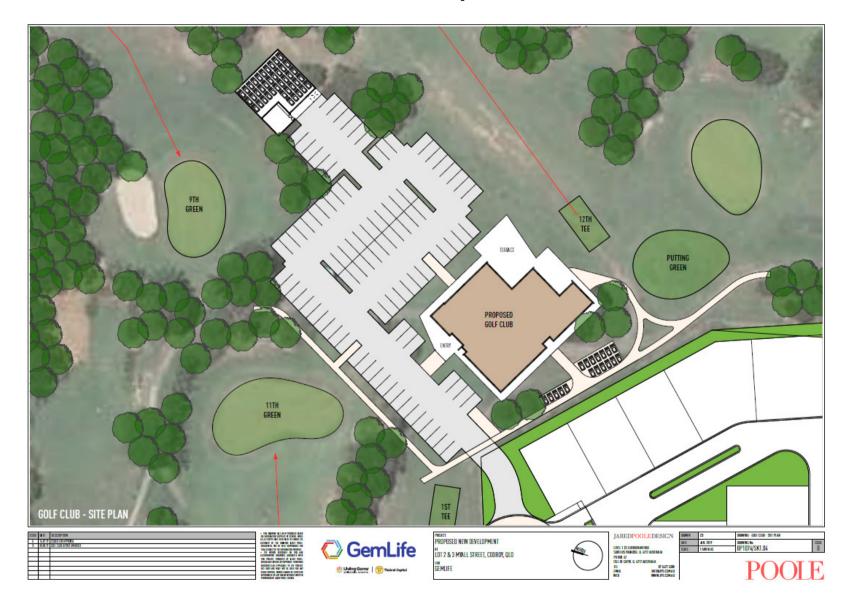

## **Golf Course Master Plan**



# **GEMLIFE COORDY GOLF COURSE DRAFT MASTER PLAN 7**

SHOWING PROPOSED CHANGES TO COORDY GOLF CLUB

# SCORECARD

### SUMMARY OF GOLF WORKS

- Hole 10 180m par 3
  Bio-basin to be installed as part of resident construct new tees in conjunction with path reallignment.
- Hote 12 270m par 4
  Relocate new trees and add bunkers short of green to better suit short par 4 playing strategy.

### LEGEND:



### **EXISTING HOLE**



### PROPOSED HOLE



email: graham@gnpgolf.com.au February 2020 G288.MP.07

# **Clubhouse and Carpark Site Plan**



# **Clubhouse Floorplan**



# **Clubhouse Perspectives**





# **Cart and Buggy Shed Plan**



# **Proposed GemLife Resort Site Plan**









| JAREDP           | OOLEDESIGN                                                                            |
|------------------|---------------------------------------------------------------------------------------|
| 1001 132 1188    | TON AVENUE                                                                            |
|                  |                                                                                       |
| SURFERS FARADI   | SE, Q. 4217 AUSTRALIA                                                                 |
| PRI REDE 47      |