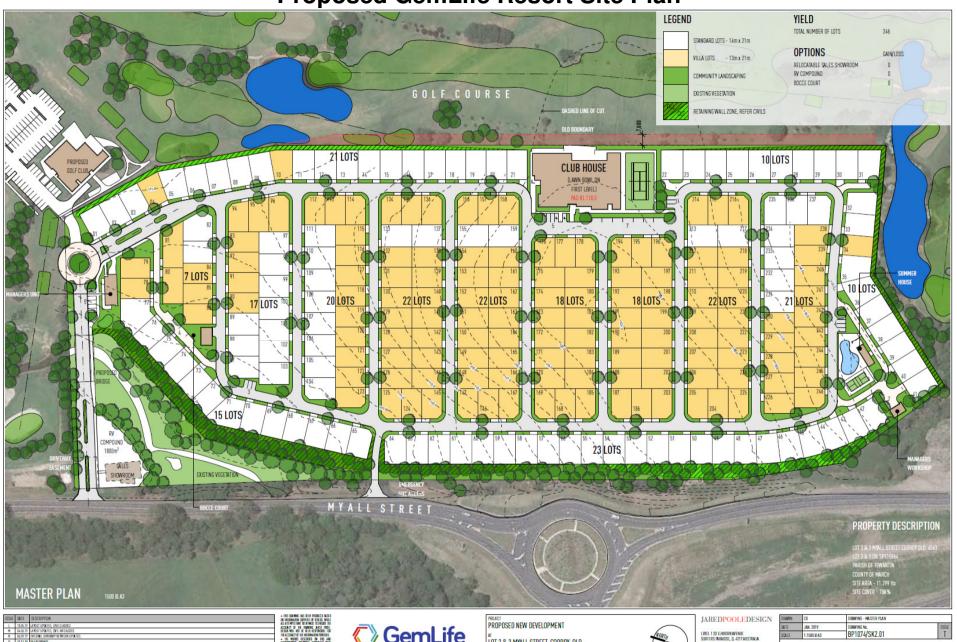

# **Proposed GemLife Resort Site Plan**

| JAREDP           | OOLEDESIGN                                                                            |
|------------------|---------------------------------------------------------------------------------------|
| 1001 132 1188    | TON AVENUE                                                                            |
|                  |                                                                                       |
| SURFERS FARADI   | SE, Q. 4217 AUSTRALIA                                                                 |
| PRI REDE 47      |                                                                                       |
|                  | COLD AUGUSTALIA                                                                       |
| ISLE UF LAPRO, U |                                                                                       |
| TEL              | 07 5527 5300                                                                          |
| EMAIL            | INFOBJPD.COM.AU                                                                       |
| MED              | MANAN ICO COM AU                                                                      |
|                  | LEVEL 1 33 ELKHE<br>SURFERS PARADI<br>PO BEOX 42<br>ISLE OF CAPRI, O.<br>TEL<br>EMAIL |