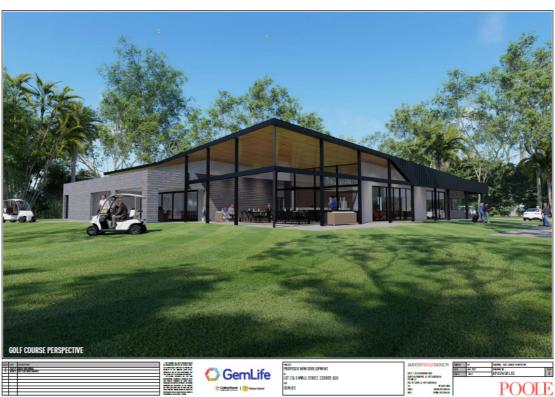

## **Golf Course Master Plan**



# **GEMLIFE COORDY GOLF COURSE DRAFT MASTER PLAN 7**

SHOWING PROPOSED CHANGES TO COORDY GOLF CLUB

# SCORECARD

### SUMMARY OF GOLF WORKS

- Hole 10 180m par 3
  Bio-basin to be installed as part of resident construct new tees in conjunction with path reallignment.
- Hote 12 270m par 4
  Relocate new trees and add bunkers short of green to better suit short par 4 playing strategy.

### LEGEND:



### **EXISTING HOLE**



### PROPOSED HOLE



email: graham@gnpgolf.com.au February 2020 G288.MP.07

# **Clubhouse and Carpark Site Plan**



# **Clubhouse Floorplan**



# **Clubhouse Perspectives**





# **Cart and Buggy Shed Plan**



# **Proposed GemLife Resort Site Plan**









| JAREDP           | OOLEDESIGN                                                                            |
|------------------|---------------------------------------------------------------------------------------|
| 1001 132 1188    | TON AVENUE                                                                            |
|                  |                                                                                       |
| SURFERS FARADI   | SE, Q. 4217 AUSTRALIA                                                                 |
| PRI REDE 47      |                                                                                       |
|                  | COLD AUGUSTALIA