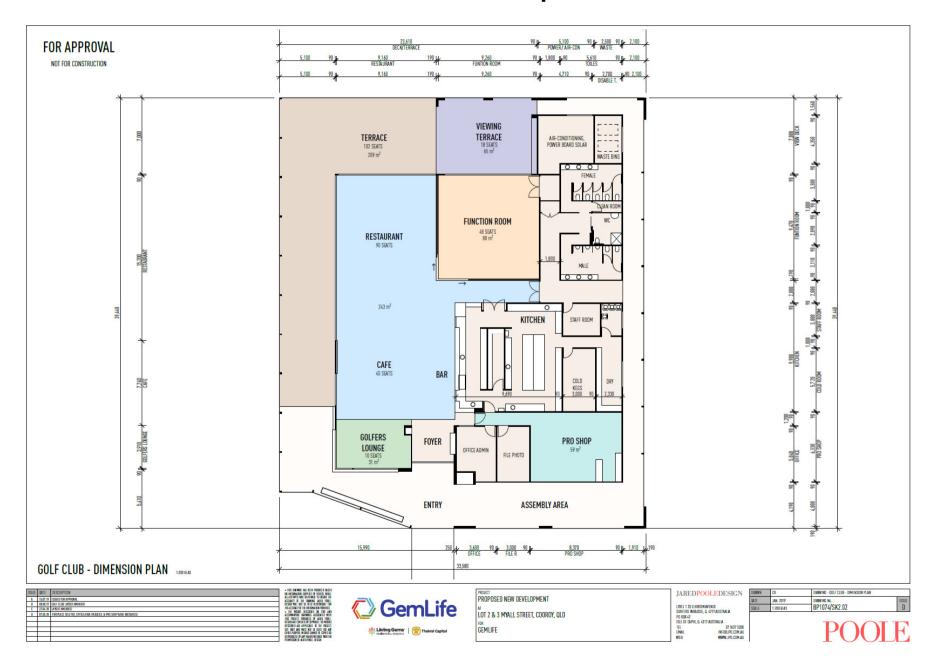

## **Golf Course Master Plan**



# **GEMLIFE COORDY GOLF COURSE DRAFT MASTER PLAN 7**

SHOWING PROPOSED CHANGES TO COORDY GOLF CLUB

# SCORECARD

### SUMMARY OF GOLF WORKS

- Hole 10 180m par 3
  Bio-basin to be installed as part of resident construct new tees in conjunction with path reallignment.
- Hote 12 270m par 4
  Relocate new trees and add bunkers short of green to better suit short par 4 playing strategy.

### LEGEND:



### **EXISTING HOLE**



### PROPOSED HOLE



email: graham@gnpgolf.com.au February 2020 G288.MP.07

# **Clubhouse and Carpark Site Plan**



# **Clubhouse Floorplan**



# **Clubhouse Perspectives**





# **Cart and Buggy Shed Plan**



# **Proposed GemLife Resort Site Plan**









| JAREDP           | OOLEDESIGN                                                                            |
|------------------|---------------------------------------------------------------------------------------|
| 1001 132 1188    | TON AVENUE                                                                            |
|                  |                                                                                       |
| SURFERS FARADI   | SE, Q. 4217 AUSTRALIA                                                                 |
| PRI REDE 47      |                                                                                       |
|                  | COLD A