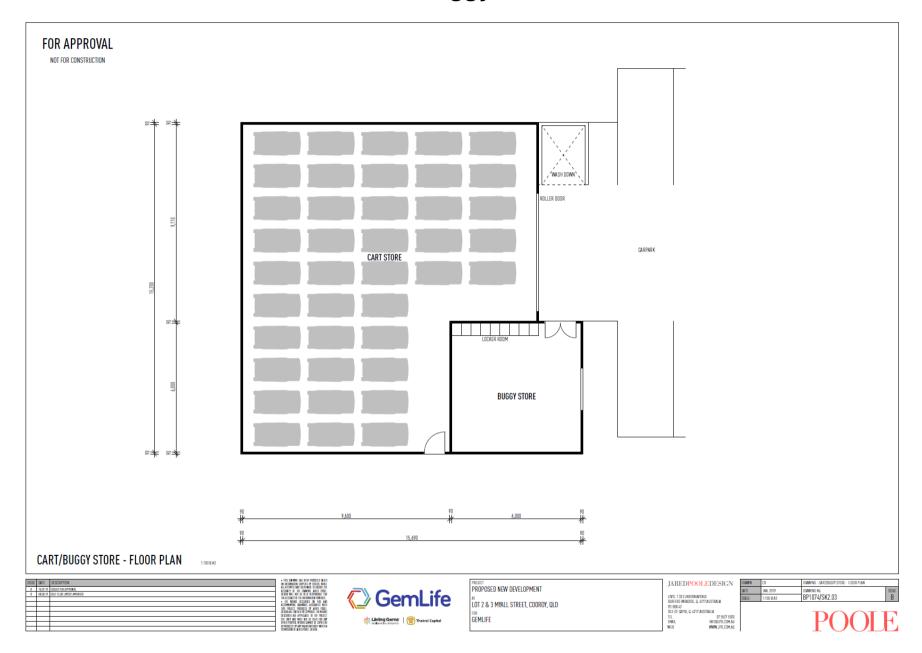

## **Golf Course Master Plan**



# **GEMLIFE COORDY GOLF COURSE DRAFT MASTER PLAN 7**

SHOWING PROPOSED CHANGES TO COORDY GOLF CLUB

# SCORECARD

### SUMMARY OF GOLF WORKS

- Hole 10 180m par 3
  Bio-basin to be installed as part of resident construct new tees in conjunction with path reallignment.
- Hote 12 270m par 4
  Relocate new trees and add bunkers short of green to better suit short par 4 playing strategy.

### LEGEND:



### **EXISTING HOLE**



### PROPOSED HOLE



email: graham@gnpgolf.com.au February 2020 G288.MP.07

# **Clubhouse and Carpark Site Plan**



# **Clubhouse Floorplan**



# **Clubhouse Perspectives**





# **Cart and Buggy Shed Plan**



# **Proposed GemLife Resort Site Plan**









| JAREDP           | OOLEDESIGN                                                                            |
|------------------|---------------------------------------------------------------------------------------|
| 1001 132 1188    | TON AVENUE                                                                            |
|                  |                                                                                       |
| SURFERS FARADI   | SE, Q. 4217 AUSTRALIA                                                                 |
| PRI REDE 47      |                                                                                       |
|                  | COLD AUGUSTALIA